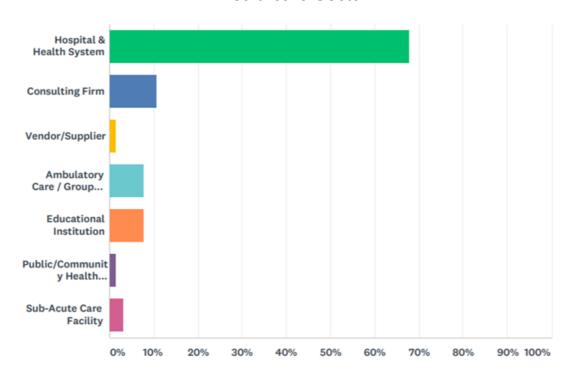

### **Membership Statistics (Title)**

### **Healthcare Sector**

The following Sponsorship levels are offered June 1st, 2021 and ending May 31st, 2022. Sign up now and you can lock in these same rates for 2021-22.