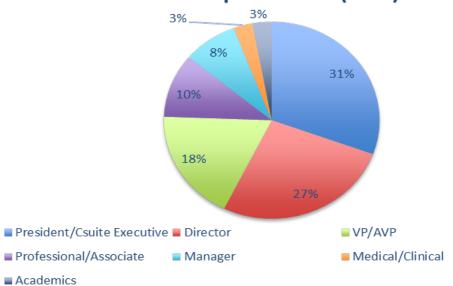

ducts to the healthcare community to become sponsors. The various levels of sponsorship provide for the calendar year sponsorship, as well as specific sponsorship for individual meetings, each with varying benefits.

Sponsorship provides visibility, both through the ACHENJ website and email communications as well as in person events for a full calendar year.

Opportunities are available for educational sessions, networking events, as well as a wide variety of additional sponsorships to maximize your exposure.

# Sponsorship provides you an affordable marketing opportunity and exposure to a wider audience of healthcare executives.

- Currently, ACHENJ has approximately 950 members
- 10-15 events a year with registrations ranging from 40-100+ members.

### **Membership Statistics (Title)**



### **Healthcare Sector**



The following Sponsorship levels are offered June 1st, 2021 and ending May 31st, 2022. Sign up now and you can lock in these same rates for 2021-22.

## • DIAMOND HOSPITAL SPONSORSHIP (\$6,500) – The Best Value & Visibility for Healthcare Systems and Hospital Members

As a Diamond Hospital Sponsor, your organization will receive primary recognition on all chapter member communication throughout the year, providing excellent exposure to your organization.

# • DIAMOND HEALTHCARE SPONSORSHIP (\$6,000) – The Best Value & Visibility for our Healthcare Industry Members

As a Diamond Healthcare Sponsor, your organization will receive maximum recognition on our website, all chapter emails, and virtual brochures throughout the year, providing the very best exposure t